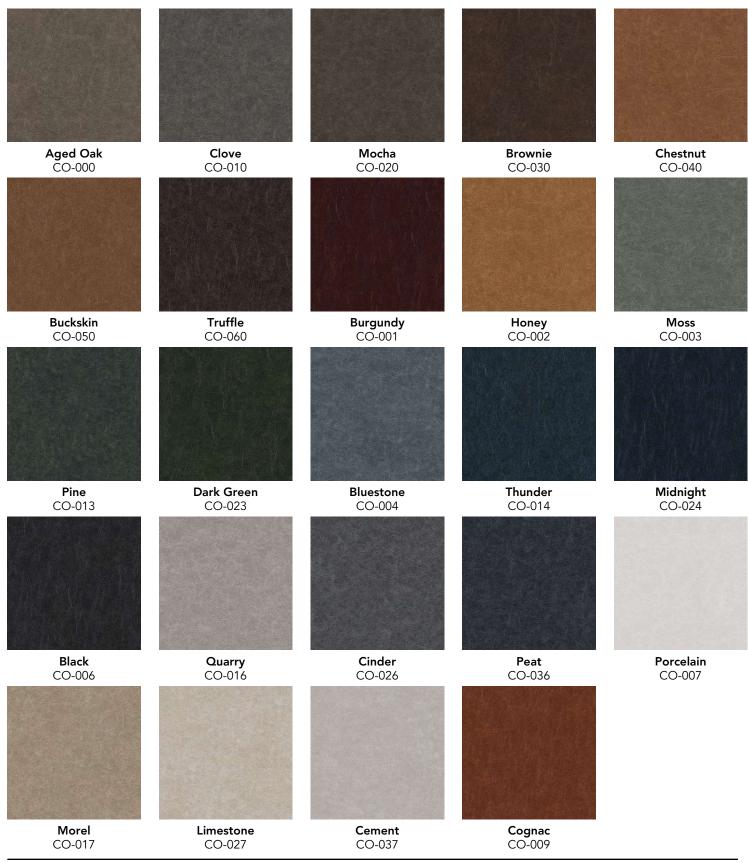

ik or 409 and gently clean with a soft cloth. Rinse with fresh water and wipe dry.

Isopropyl Alcohol - More stubborn stains may be eliminated using a cotton cloth soaked in 70-91% isopropyl (rubbing) alcohol. Wipe without spreading stain to surrounding area. A second application should be applied with vigorous rubbing in a circular motion. For highly textured material, a soft brush is recommended to clean valleys and crevices. Rinse with fresh water and wipe dry.

BC: Bleach Cleanable - 1 parts bleach, 9 parts water = 10% bleach, 90% water solution. Do not clean / disinfect fabric for longer than 10 minutes using the 10% bleach solution. Always rinse promptly with clean water after applying the bleach solution. Failure to do so will void any and all warranties.

# **COSMOS COLORS (24)**