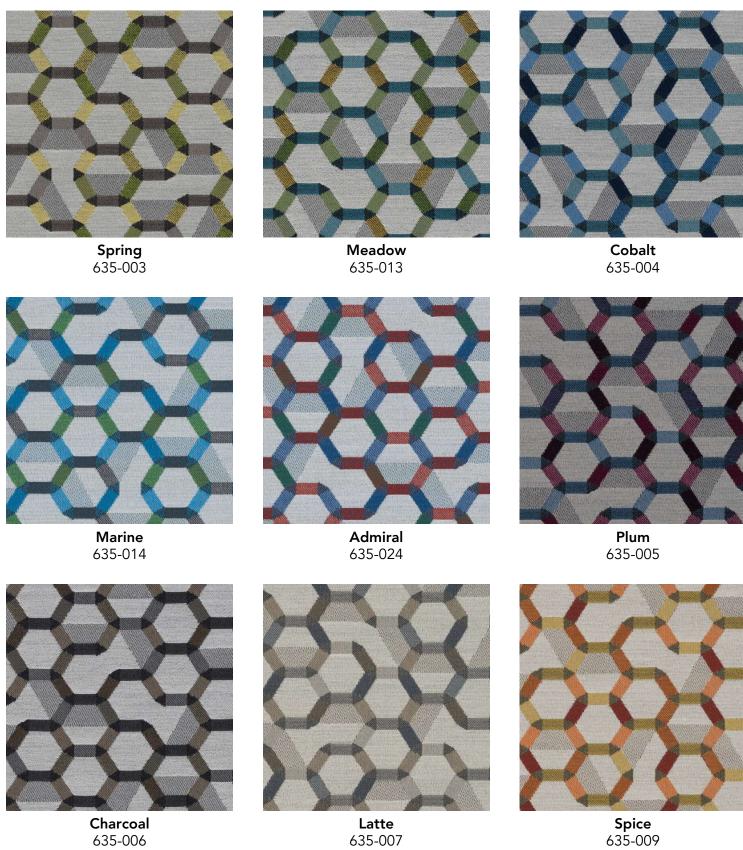

lor representation.

### **CLEANING & MAINTENANCE**

WS: Water/Solvent Cleaner - Spot clean with a mild solvent, an upholstery shampoo, or the foam from a mild detergent. When using a solvent or dry cleaning product, follow instructions carefully and clean only in a well-ventilated room. Avoid any product that contains carbon tetrachloride or other toxic materials. With either method, pretest a small area before proceeding. Always rinse promptly with clean water.

BC: Bleach Cleanable - 1 parts bleach, 9 parts water = 10% bleach, 90% water solution. Do not clean / disinfect fabric for longer than 10 minutes using the 10% bleach solution. Always rinse promptly with clean water after applying the bleach solution. Failure to do so will void any and all warranties.

## **CONNECT COLORS (9)**