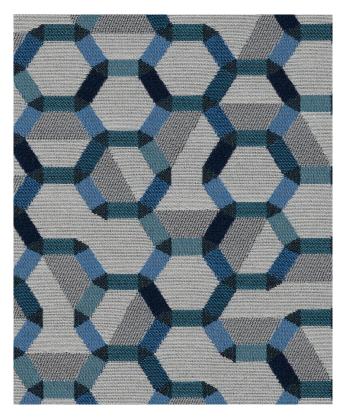

T: 18.848 oz./ln yd

VISUAL REPEAT: 7.25 in/18.42 cm H, 10.75 in/27.30 cm V

SHOWN RAILROADED: No

**DIRECTIONAL: Yes** 

APPROX. ROLL SIZE: 30 yards

APPLICATION: Indoor

### **PERFORMANCE**



ABRASION RESISTANCE: Exceeds 100,000 Double Rubs\*

(Wyzenbeek/Cotton Duck)

BREAKING STRENGTH: Warp 322.0 / Fill 449.0

COLORFASTNESS TO CROCKING: Dry: Class 4 min/Wet: Class 3 min

COLORFASTNESS TO LIGHT: 40 hours

PILLING RESISTANCE: Class 4

SEAM SLIPPAGE: Warp 81.0 / Fill 118.0

\* Multiple factors affect fabric durability and appearance retention, including end-user application and proper maintenance.

Wyzenbeek results above 100,000 double rubs have not been shown to be an indicator of increased lifespan.

### **FLAMMABILITY**

PASSES CAL TB 117-2013 NFPA 260/UFAC CLASS 1 AB 2998 COMPLIANT



### REDUCED ENVIRONMENTAL IMPACT

**GREENGUARD GOLD CERTIFIED** 

PFAS FREE

NO FR ADDITIVES

HHI / GREENHEALTH COMPLIANT

NO ANTIMICROBIAL ADDITIVES

NO ANTIBACTERIAL ADDITIVES

MINDFUL MATERIALS COMPLIANT

HPD AVAILABLE

**PROP 65 COMPLIANT** 

MILLED IN AMERICA

DOES NOT CONTAIN CONFLICT MINERALS

# SPECIFICATIONS - CONNECT (635)

# MAYERFABRICS

### **WARRANTY**

STANDARD UPHOLSTERY | '5' FIVE YEAR WARRANTY See Warranty Terms for more information.

### DYE TRANSFER DISCLAIMER

Certain clothing and accessory dyes (such as those used on denim jeans) may migrate to lighter colors. This phenomenon is increased by humidity and temperature and is irreversible. Mayer Fabrics will not assume responsibility for dye transfer caused by external contaminants. Please check compatibility when usin